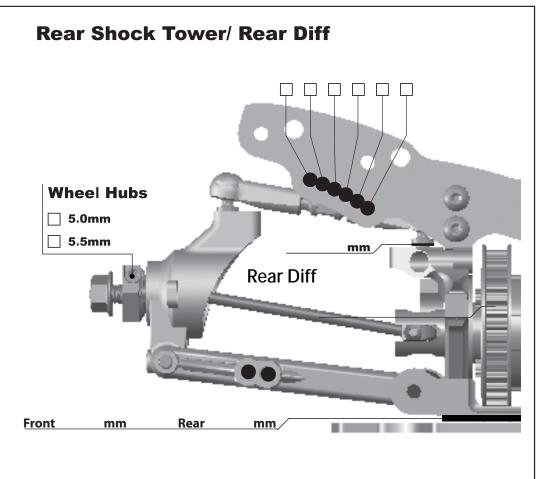

| H4 Touring Car Setup Si       | neet Live                           | 277 0 |
|-------------------------------|-------------------------------------|-------|
| Name:                         | Track Conditions                    |       |
| Date:                         | ☐ Indoor ☐ Outdoor                  |       |
| City:                         | Asphalt Carpet Other:               |       |
| Event:                        | ☐ Low ☐ Medium ☐ High Air Temp:     |       |
| Track:                        | ☐ Bumpy ☐ Medium ☐ Smooth Humidity: |       |
| Front Suspension C-Hub        | Bump Steer Steering Block           |       |
| Camber  Caster  Anti-Roll Bar | mm R                                |       |
|                               | Front Shock Tower/Front Diff        |       |
| Shock Absorber Wheel Base     | Wheel Hubs                          | 9     |
| Oil Front Droop               | □ 5.0mm                             |       |
| Piston                        | Front Diff                          |       |