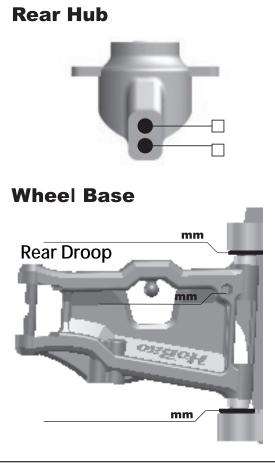

| H4 Touring Car Setup Si       | neet Live                           | 277 0 |
|-------------------------------|-------------------------------------|-------|
| Name:                         | Track Conditions                    |       |
| Date:                         | ☐ Indoor ☐ Outdoor                  |       |
| City:                         | Asphalt Carpet Other:               |       |
| Event:                        | ☐ Low ☐ Medium ☐ High Air Temp:     |       |
| Track:                        | ☐ Bumpy ☐ Medium ☐ Smooth Humidity: |       |
| Front Suspension C-Hub        | Bump Steer Steering Block           |       |
| Camber  Caster  Anti-Roll Bar | mm R                                |       |
|                               | Front Shock Tower/Front Diff        |       |
| Shock Absorber Wheel Base     | Wheel Hubs                          | 9     |
| Oil Front Droop               | □ 5.0mm                             |       |
| Piston                        | Front Diff                          |       |