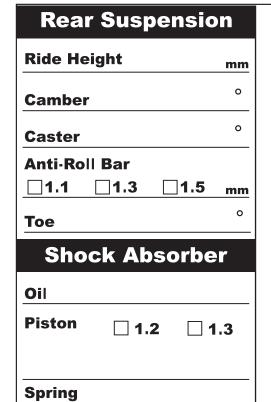

| H4 Touring Car Setup Si       | neet Live                           | 277 0 |
|-------------------------------|-------------------------------------|-------|
| Name:                         | Track Conditions                    |       |
| Date:                         | ☐ Indoor ☐ Outdoor                  |       |
| City:                         | Asphalt Carpet Other:               |       |
| Event:                        | ☐ Low ☐ Medium ☐ High Air Temp:     |       |
| Track:                        | ☐ Bumpy ☐ Medium ☐ Smooth Humidity: |       |
| Front Suspension C-Hub        | Bump Steer Steering Block           |       |
| Camber  Caster  Anti-Roll Bar | mm R                                |       |
|                               | Front Shock Tower/Front Diff        |       |
| Shock Absorber Wheel Base     | Wheel Hubs                          | 9     |
| Oil Front Droop               | □ 5.0mm                             |       |
| Piston                        | Front Diff                          |       |