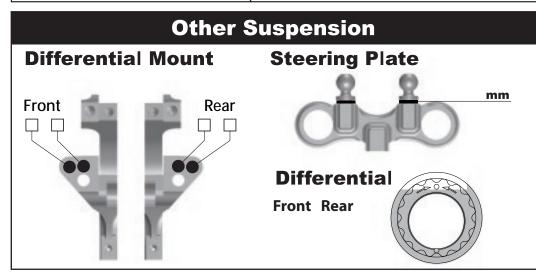

| H4 Touring Car Setup Si       | neet Live                           | 277 0 |
|-------------------------------|-------------------------------------|-------|
| Name:                         | Track Conditions                    |       |
| Date:                         | ☐ Indoor ☐ Outdoor                  |       |
| City:                         | Asphalt Carpet Other:               |       |
| Event:                        | ☐ Low ☐ Medium ☐ High Air Temp:     |       |
| Track:                        | ☐ Bumpy ☐ Medium ☐ Smooth Humidity: |       |
| Front Suspension C-Hub        | Bump Steer Steering Block           |       |
| Camber  Caster  Anti-Roll Bar | mm R                                |       |
|                               | Front Shock Tower/Front Diff        |       |
| Shock Absorber Wheel Base     | Wheel Hubs                          | 9     |
| Oil Front Droop               | □ 5.0mm                             |       |
| Piston                        | Front Diff                          |       |